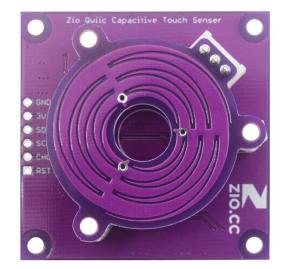

### **Description:**

This is a Qwiic version of the touch sensor based on the AT42QT2120 sensor. It can sense up to 12 keys, dependent on mode. Three of the keys can be used as sense channels for a slider or wheel, and 9 standard touch keys.

The Touch Wheel in this sensor is unique and different from other similar looking wheel sensors in terms of its added functionality. It can also be applied to create applications that need volume adjustment, light brightness, or wheel lights.

## Specification

- IC : AT42QT2120 & PCF8574T
- Default I2C Address: 0x1c & 0x23
- Operation Voltage: 3.3V
- Main board
  - Dimension: 46.7 x 46.7mm
  - Weight: 7.6g
- Wheel touchpad:
  - 0-255 ADC output,
  - Dimension: 33.8mm diameter
  - Weight: 4.3g
- Keyboard,
  - $\circ$  9 keys, from key 4 to key 11
  - Dimension: 66.9 x 99.8mm
  - Weight: 22.3g

# **More Product Picture:**