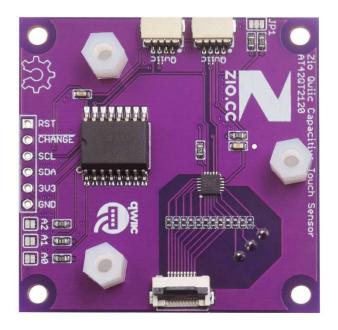

### **Description:**

This is a Qwiic version of the touch sensor based on the AT42QT2120 sensor. It can sense up to 12 keys, dependent on mode. Three of the keys can be used as sense channels for a slider or wheel, and 9 standard touch keys.

## Specification

- IC : AT42QT2120 & PCF8574T
- Default I2C Address: 0x1c & 0x23
- Operation Voltage: 3.3V
- Main board
  - Dimension: 46.7 x 46.7mm
  - Weight: 7.6g
- Wheel touchpad:
  - 0-255 ADC output,
  - Dimension: 33.8mm diameter
  - Weight: 4.3g
- Keyboard,
  - $\circ$  9 keys, from key 4 to key 11
  - Dimension: 66.9 x 99.8mm
  - Weight: 22.3g