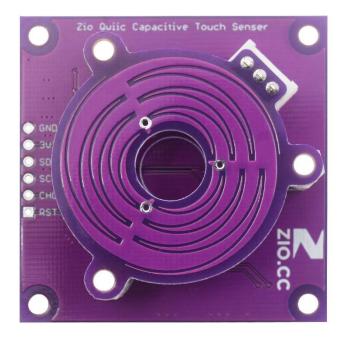

The Touch Wheel in this sensor is unique and different from other similar looking wheel sensors in terms of its added functionality. It can also be applied to create applications that need volume adjustment, light brightness, or wheel lights.

## Specification

- IC : AT42QT2120 & PCF8574T
- Default I2C Address: 0x1c & 0x23
- Operation Voltage: 3.3V
- Main board
  - Dimension: 46.7 x 46.7mm
  - Weight: 7.6g
- Wheel touchpad:
  - 0-255 ADC output,
  - Dimension: 33.8mm diameter
  - Weight: 4.3g
- Keyboard,
  - $\circ$  9 keys, from key 4 to key 11
  - Dimension: 66.9 x 99.8mm
  - Weight: 22.3g