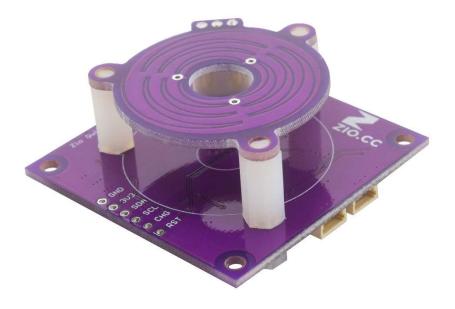

The Touch Wheel in this sensor is unique and different from other similar looking wheel sensors in terms of its added functionality. It can also be applied to create applications that need volume adjustment, light brightness, or wheel lights.

## Specification

- IC : AT42QT2120 & PCF8574T
- Default I2C Address: 0x1c & 0x23
- Operation Voltage: 3.3V
- Main board
  - Dimension: 46.7 x 46.7mm
  - Weight: 7.6g
- Wheel touchpad:
  - 0-255 ADC output,
  - Dimension: 33.8mm diameter
  - Weight: 4.3g
- Keyboard,
  - $\circ$  9 keys, from key 4 to key 11
  - Dimension: 66.9 x 99.8mm
  - Weight: 22.3g