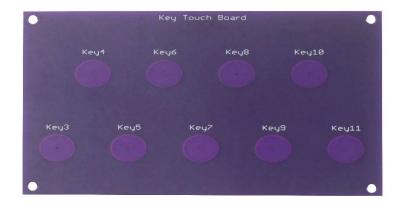

## Specification

- IC : AT42QT2120 & PCF8574T
- Default I2C Address: 0x1c & 0x23
- Operation Voltage: 3.3V
- Main board
  - Dimension: 46.7 x 46.7mm
  - Weight: 7.6g
- Wheel touchpad:
  - 0-255 ADC output,
  - Dimension: 33.8mm diameter
  - Weight: 4.3g
- Keyboard,
  - $\circ$  9 keys, from key 4 to key 11
  - Dimension: 66.9 x 99.8mm
  - Weight: 22.3g

# **More Product Picture:**