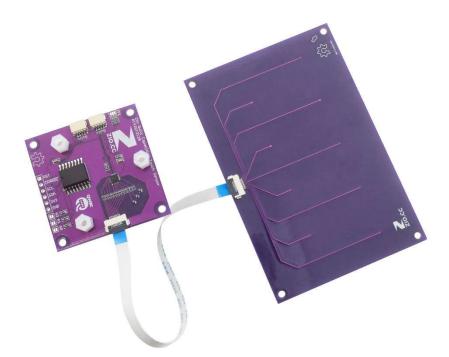

### **Description:**

This is a Qwiic version of the touch sensor based on the AT42QT2120 sensor. It can sense up to 12 keys, dependent on mode. Three of the keys can be used as sense channels for a slider or wheel, and 9 standard touch keys.

The Touch Wheel in this sensor is unique and different from other similar looking wheel sensors in terms of its added functionality. It can also be applied to create applications that need volume adjustment, light brightness, or wheel lights.

We've prepared the touch wheel and the keyboard for you and also included the source PCB file on our <u>GitHub page</u> for easy customization.